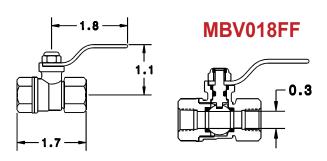

## MBV018 SERIES 1/8 INCH BRASS BALL VALVE

A quality, quarter turn, miniature brass ball valve,available in female by female and male by female

#### **MATERIALS**

| NO. | PART NAME     | MATERIALS                        |
|-----|---------------|----------------------------------|
| 9   | LOCK NUT      | STEEL, CHROME PLATED / NYLON     |
| 8   | SEAT          | PTFE                             |
| 7   | THRUST WASHER | PTFE                             |
| 6   | O-RING        | NITRIL                           |
| 5   | HANDLE        | STEEL, ZINC PLATED, PLASTICOATED |
| 4   | STEM          | BRASS                            |
| 3   | BALL          | BRASS, CHROME PLATED.            |
| 2   | FLANGED CAP   | BRASS, CHROME PLATED             |
| 1   | BODY          | BRASS, CHROME PLATED             |