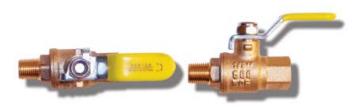

## MBV018 SERIES 1/8 INCH BRASS BALL VALVE

A quality, quarter turn, miniature brass ball valve,available in female by female and male by female

## BRI14 SERIES 1/4 INCH BRASS BALL VALVE

A quality, compact, quarter turn brass ball valve. Available in female, female by male NPT or female NPT by compression.

**BRI14FIP** 

CAT. NO.
BRI1438FC
BRI14FC
BRI14FIP
BRI14MF