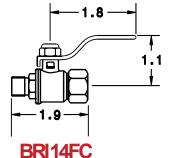

## BRI14 SERIES 1/4 INCH BRASS BALL VALVE

A quality, compact, quarter turn brass ball valve. Available in female, female by male NPT or female NPT by compression.

**BRI14FIP** 

CAT. NO.
BRI1438FC
BRI14FC
BRI14FIP
BRI14MF