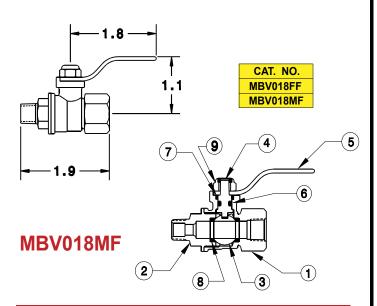

## MBV018 SERIES 1/8 INCH BRASS BALL VALVE

A quality, quarter turn, miniature brass ball valve,available in female by female and male by female

#### **MATERIALS**

| NO. | PART NAME     | MATERIALS                        |
|-----|---------------|----------------------------------|
| 9   | LOCK NUT      | STEEL, CHROME PLATED / NYLON     |
| 8   | SEAT          | PTFE                             |
| 7   | THRUST WASHER | PTFE                             |
| 6   | O-RING        | NITRIL                           |
| 5   | HANDLE        | STEEL, ZINC PLATED, PLASTICOATED |
| 4   | STEM          | BRASS                            |
| 3   | BALL          | BRASS, CHROME PLATED.            |
| 2   | FLANGED CAP   | BRASS, CHROME PLATED             |
| 1   | BODY          | BRASS, CHROME PLATED             |