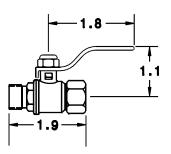

## BRI14 SERIES 1/4 INCH BRASS BALL VALVE

A quality, compact, quarter turn brass ball valve. Available in female, female by male NPT or female NPT by compression.

**BRI14FIP** 

CAT. NO.
BRI1438FC
BRI14FC
BRI14FIP
BRI14MF