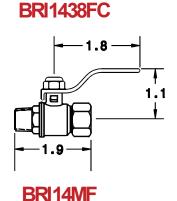

## BRI14 SERIES 1/4 INCH BRASS BALL VALVE

A quality, compact, quarter turn brass ball valve. Available in female, female by male NPT or female NPT by compression.

**BRI14FIP** 

CAT. NO.
BRI1438FC
BRI14FC
BRI14FIP
BRI14MF