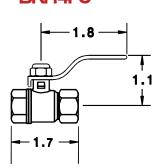

## BRI14 SERIES 1/4 INCH BRASS BALL VALVE

A quality, compact, quarter turn brass ball valve. Available in female, female by male NPT or female NPT by compression.

**BRI14FIP** 

CAT. NO.
BRI1438FC
BRI14FC
BRI14FIP
BRI14MF