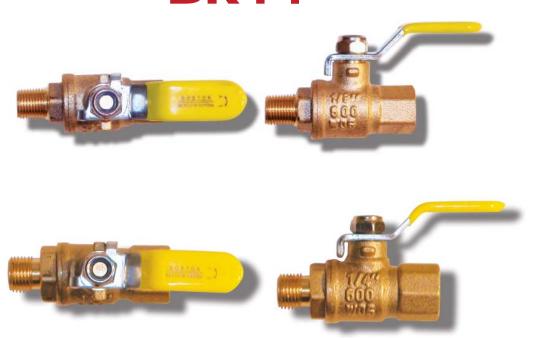

## MBV018 SERIES 1/8 INCH BRASS BALL VALVE

A quality, quarter turn, miniature brass ball valve,available in female by female and male by female

## BRI14 SERIES 1/4 INCH BRASS BALL VALVE

A quality, compact, quarter turn brass ball valve. Available in female, female by male NPT or female NPT by compression.

**BRI14FIP** 

CAT. NO.
BRI1438FC
BRI14FC
BRI14FIP
BRI14MF