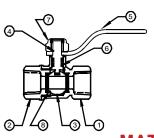

#### **MATERIALS**

| NO. | PART NAME | MATERIAL                         |
|-----|-----------|----------------------------------|
| 8   | SEAT      | PTFE                             |
| 7   | NUT       | STEEL, ZINC PLATE                |
| 6   | O-RING    | BUTYL                            |
| 5   | HANDLE    | STEEL, ZINC PLATED, PLASTICOATED |
| 4   | STEM      | BRASS                            |
| 3   | BALL      | BRASS CHROME, PLATED             |
| 2   | END CAP   | BRASS                            |
| 1   | BODY      | BRASS                            |